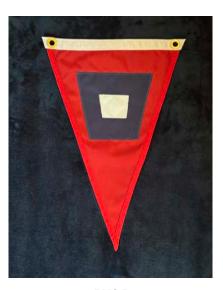

Large – 15" x 20", \$45

XL – 18" x 23", \$50

Special Order Only

**12 x 18 PYC Burgee** \$35

**PVC Stickers** \$3 each or 2 for \$5

**Lapel Pin** \$5