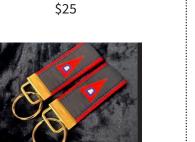

**D-Ring Belts** \$25 (M - L) PYC Ribbon with Natural Backing

Please order 2" up from pant size.

**Dog Collars** \$20 (S - XL) PYC Ribbon with Red Backing

Matching Leash (not shown)

PYC Key Fob \$9 PYC Ribbon with Red Backing