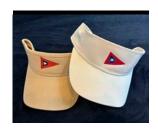

Women's Sandals

Men's Sandals \$45 PYC Ribbon with Navy Backing Available in whole sizes only, please order one size size up Special Order Only

Legacy Brand PYC Hats \$25 Navy or White

**PYC Visors** \*New!\* - Navy or White \$18 Khaki \$15