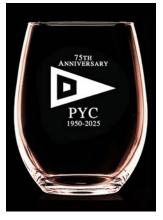

**75th Anniversary 15 oz. Stemless Glass**\$13

**PYC Glassware** 15 oz. stemless glass, \$13 21 oz. stemless glass, \$14 Pint Glass, \$15

Pettipaug Ribbon Tote

Small – 11" high x 13" wide, \$35

Medium – 12" x 16", \$40