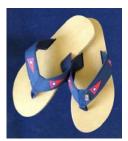

Women's Sandals

Men's Sandals \$45 PYC Ribbon with Navy Backing Available in whole sizes only, please order one size size up Special Order Only

Legacy Brand PYC Hats \$25 Navy or White

**PYC Visors** \*New!\* - Navy or White \$18 Khaki \$15