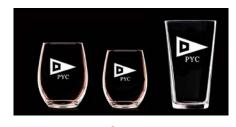

**75th Anniversary 15 oz. Stemless Glass**\$13

**PYC Glassware** 15 oz. stemless glass, \$13 21 oz. stemless glass, \$14 Pint Glass, \$15

Pettipaug Ribbon Tote

Small – 11" high x 13" wide, \$35

Medium – 12" x 16", \$40