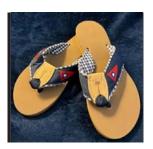

Women's Sandals

Men's Sandals \$45 PYC Ribbon with Navy Backing Available in whole sizes only, please order one size size up Special Order Only

Legacy Brand PYC Hats \$25 Navy or White

**PYC Visors** \*New!\* - Navy or White \$18 Khaki \$15