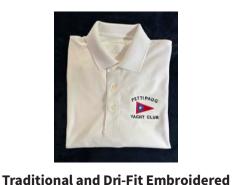

Polo Shirts \$40 Men's and Women's Styles, Sizes Small to XL Special Order Only

\$40
PYC Ribbon with Navy Gingham or Red Stripe Seersucker Backing Available in whole sizes only, please order one whole size up.
Special Order Only