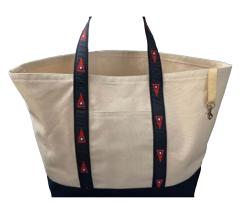

**75th Anniversary 15 oz. Stemless Glass**\$13

**PYC Glassware** 15 oz. stemless glass, \$13 21 oz. stemless glass, \$14 Pint Glass, \$15

Pettipaug Ribbon Tote

Small – 11" high x 13" wide, \$35

Medium – 12" x 16", \$40

Large – 15" x 20", \$45

XL – 18" x 23", \$50

Special Order Only

**12 x 18 PYC Burgee** \$35

**PVC Stickers** \$3 each or 2 for \$5

**Lapel Pin** \$5