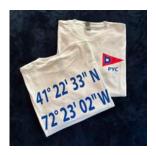

Long Sleeve Dri-Fit, UPF50 Sapphire Youth M-XL, \$25 Adult M-XXL, \$27

**Short Sleeve White Tee** Youth M-XL, \$20 Adult S-XXL, \$22

Long Sleeve White Tee 75th Anniversary logo on front and Pettipaug Yacht Club on back Women's XS-XL, \$27 Unisex S-XL, \$27