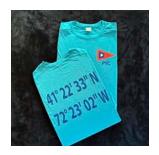

Long Sleeve Dri-Fit, UPF50 Sapphire Youth M-XL, \$25 Adult M-XXL, \$27

**Short Sleeve White Tee** Youth M-XL, \$20 Adult S-XXL, \$22

Long Sleeve White Tee 75th Anniversary logo on front and Pettipaug Yacht Club on back Women's XS-XL, \$27 Unisex S-XL, \$27